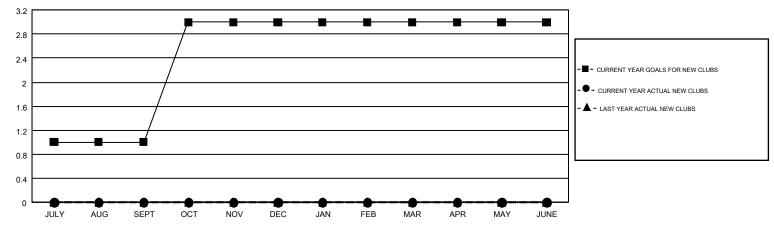

## GOALS AND ACTUAL NEW CLUBS CUMULATIVE

## GMT MONTHLY MEMBERSHIP PROGRESS REPORT

Multiple District 49

Results as of: 12/31/2018

**LOCATION: ALASKA** 

GMT CA 1

| GMT: HOWARD           | HUDSON        |           |               |  |  |  |  |
|-----------------------|---------------|-----------|---------------|--|--|--|--|
| Clubs                 |               |           |               |  |  |  |  |
| RESULTS FOR 2018-2019 |               |           |               |  |  |  |  |
| QUARTER               | NEW CLUB GOAL | NEW CLUBS | DROPPED CLUBS |  |  |  |  |
| JULY/AUG/SEPT         | 1             | 0         | 0             |  |  |  |  |
| OCT/NOV/DEC           | 2             | 0         | 0             |  |  |  |  |
| JAN/FEB/MAR           | 0             | 0         | 0             |  |  |  |  |
| APR/MAY/JUNE          | 0             | 0         | 0             |  |  |  |  |