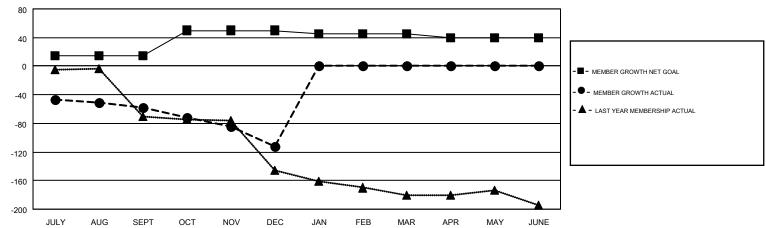

## GOALS AND ACTUAL MEMBERS CUMULATIVE

| DROPPED CLUBS: 0     |     | 37 CLUBS OF 66 ADDED 1 OR MORE<br>NEW MEMBERS | GENDER DISTRIBUTION  MALE 1,118 (55.71%)  FEMALE 889 (44.29%) |                |     |
|----------------------|-----|-----------------------------------------------|---------------------------------------------------------------|----------------|-----|
| DROPPED MEMBERS      |     |                                               | . 2.10 (22                                                    | 000 (1.112070) |     |
| DECEASED             | 12  | CLICK HERE FOR CUMULATIVE                     | TOTAL FAMILY UNIT MEMBERS                                     |                | 519 |
| CLUB CANCELLED OTHER | 240 | MEMBERSHIP DATA                               | FAMILY MEMBERS PAYING HALF DUES                               |                | 270 |
| TOTAL                | 252 |                                               |                                                               |                |     |

|   | Members               |                           |                         |                                                    |  |  |  |  |  |  |  |
|---|-----------------------|---------------------------|-------------------------|----------------------------------------------------|--|--|--|--|--|--|--|
| ╛ | RESULTS FOR 2018-2019 |                           |                         |                                                    |  |  |  |  |  |  |  |
|   | QUARTER               | MEMBER GROWTH NET<br>GOAL | MEMBER GROWTH<br>ACTUAL | DROPPED<br>MEMBERS ACTUAL<br>(including transfers) |  |  |  |  |  |  |  |
|   | JULY/AUG/SEPT         | 15                        | 78                      | 129                                                |  |  |  |  |  |  |  |
|   | OCT/NOV/DEC           | 35                        | 74                      | 123                                                |  |  |  |  |  |  |  |
|   | JAN/FEB/MAR           | -5                        | 0                       | 0                                                  |  |  |  |  |  |  |  |
|   | APR/MAY/JUNE          | -5                        | 0                       | 0                                                  |  |  |  |  |  |  |  |